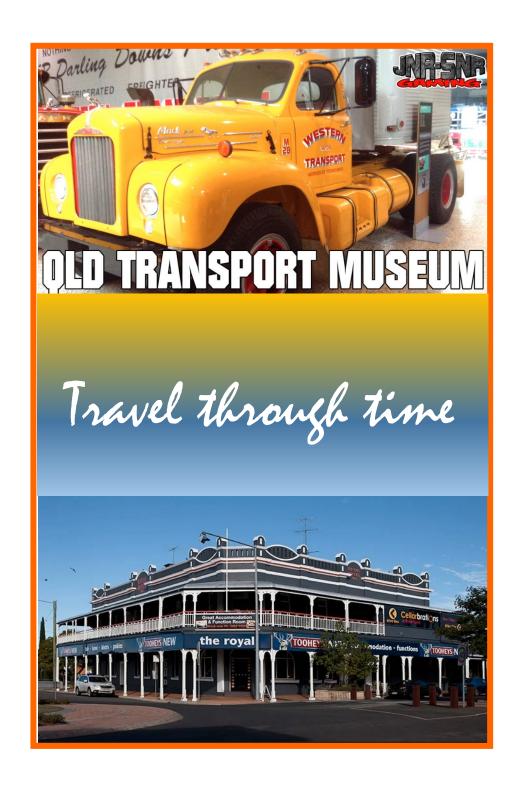

The Day's Itinerary

7:45 am—Depart DSC
9:30 am—Queensland Transport Museum
Morning tea in Parklands Museum
10:10 am— 1 hour tour with Museum tour guide
11:10 am—Browse around museum, art expo and
Lockyer Legends Memorabilia display
11:30 am—Depart Museum
12 noon—Lunch at The Royal Hotel—Gatton
1:30 pm—Scenic drive home and a stop off at the
Yatala Pie Bar to top up on supplies.
4:30 pm—ETA DSC.